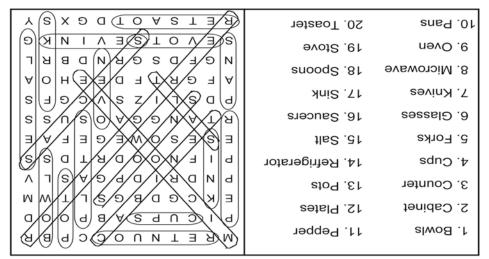

#### WORD SEARCH

In the grid below, twenty answers can be found that fit the category for today. Circle each answer that you find and list it in the space provided at the right of the grid. Answers can be found in all directions—forward, backward, horizontally, vertically and diagonally. An example is given to get you started. Can you find the twenty answers in today's puzzle?

#### Today's Category: Things Found in a Kitchen

| М | R | E | Т | Ν | U | 0 | С                     | С | Р | В | R | 1. Oven<br>2. |
|---|---|---|---|---|---|---|-----------------------|---|---|---|---|---------------|
| Р | 1 | С | U | Р | S | Α | В                     | Р | 0 | 0 | D | 3.            |
| Ε | K | С | G | D | В | G | s                     | L | Т | W | М | 4<br>5        |
| Р | Ν | D | R | 1 | D | Р | G                     | Α | S | L | V | 6             |
| Р | 1 | F | Ν | О | О | D | R                     | Т | D | s | S | 7<br>8        |
| Е | s | Е | s | 0 | W | Ε | G                     | Ε | F | Α | Е | 9<br>10       |
| R | Т | Α | Ν | G | G | Α | 0                     | S | U | S | S | 11            |
| Р | D | S | L | ı | Z | S | v                     | С | G | F | S | 12<br>13      |
| Α | F | G | R | Т | F | D | Е                     | Е | Н | 0 | Α | 14<br>15      |
| Ν | G | F | D | s | G | R | $\lfloor N \rfloor$   | D | В | R | L | 16            |
| s | Е | V | 0 | Т | S | Ε | $\overset{\smile}{v}$ | ī | Ν | K | G | 17<br>18      |
| R | E | Т | s | Α | 0 | Т | D                     | G | X | s | Υ | 19<br>20      |
|   |   |   |   |   |   |   |                       |   |   |   |   |               |